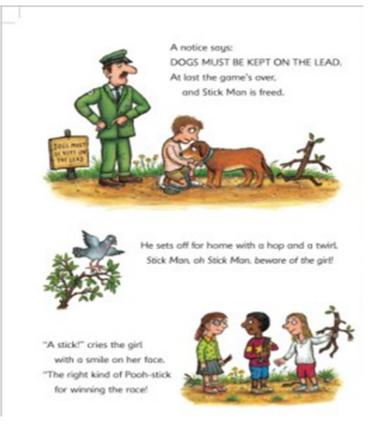

Tick which weather you drew for this week!

We are learning to answer comprehension questions about

Stickman by aldson Julia Don-

Questions (1) True False?

|                                       | True | False |    |
|---------------------------------------|------|-------|----|
| A notice states:<br>'Dogs must be     |      |       |    |
| Stickman needs to                     |      |       | or |
| The girl thinks she will win the race |      |       |    |