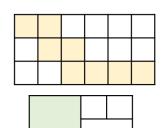

is shaded?

What fraction of each rectangle 2 Work out the following fraction calculations.

- (a)  $\frac{3}{6} + \frac{1}{2}$
- (b)  $\frac{2}{5} + \frac{7}{15} + \frac{3}{5} + \frac{8}{15}$

(c) 
$$I - \frac{I}{5} - \frac{3}{10}$$