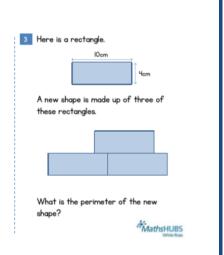

## Y5 Quick starts

- 1. 1/6 of 18 =
- 2. 2/6 of 18 =
- 3. 3/6 of 18 =
- 4. 2967 + 345=
- 5. 591-23 =
- 6. 7 1/6 + 1/6 =
- 7. 1 5/8 3/8
- 8. 25% of 20 =
- 9. 25% of 60 =
- 10. 25% of 80 =
- Fractions Decimals Percentages 1/10 0.2 1/4 30% 2/5 1/2 50% 0.5 60% 0.7 75% 8/10 0.9 1/1

| KS2 Problem Solving Questions Friday 3" March 2077           |
|--------------------------------------------------------------|
| Complete $2\frac{\square}{6} = 3\frac{5}{6}$                 |
| A bottle is a third full.                                    |
| Mary puts 320ml of juice into the bottle.                    |
| The bottle is now full.  How much juice does the bottle hold |
| when full?                                                   |



10 Order the numbers below:

0.1 0.09999 0.2 1 0.01

## Y5 Quick starts

| 1  | 1 | 16 | ٥f | 24 | _ |
|----|---|----|----|----|---|
| 1. | 1 | 70 | ОТ | 4  | = |

| 2. | 2/6 | of | 24 | = |
|----|-----|----|----|---|
|    |     | -  |    |   |

- 9. 75% of 100 =
- 10. 75% of 60 =

| Fractions | Decimals | Percentages |
|-----------|----------|-------------|
| 1/10      |          |             |
|           | 0.2      |             |
| 1/4       |          |             |
|           |          | 30%         |
| 2/5       |          |             |
| 1/2       | 0.5      | 50%         |
|           |          | 60%         |
|           | 0.7      |             |
|           |          | 75%         |
| 8/10      |          |             |
|           | 0.9      |             |
| 1/1