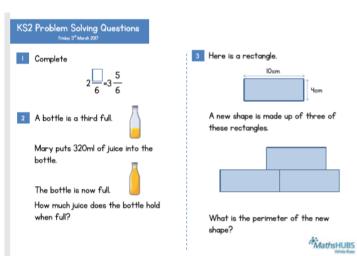

| KS2 Problem Solving Questions Friday 3" March 2077           |
|--------------------------------------------------------------|
| Complete $2\frac{\square}{6} = 3\frac{5}{6}$                 |
| A bottle is a third full.                                    |
| Mary puts 320ml of juice into the bottle.                    |
| The bottle is now full.  How much juice does the bottle hold |
| when full?                                                   |