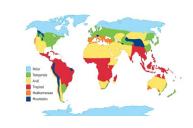

#### Geography

- Understanding the difference between climates zones and biames
- Naming the different biomes/ climates zones and knowing their key characteristics.
- Knowing the layers in a rainforest biome.
- Understanding how animals have adapted to their biome.
- Understanding which is the hardest biome to live in.
- Deforestation.